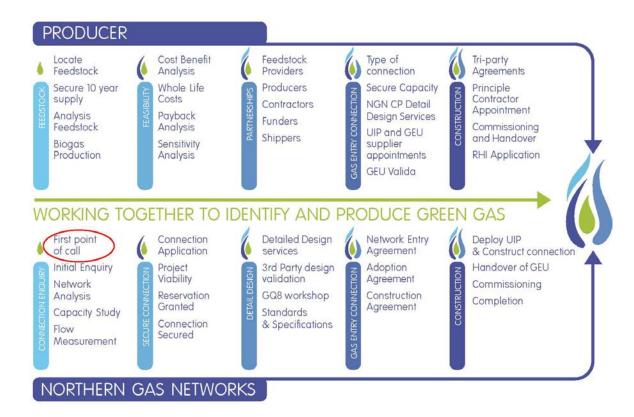

### Capacity Enquiry

Northern Gas Network have adopted an approach to support producers from 'cradle to grave' during the development of a biomethane gas to grid project. From this point onwards, Northern Gas Network will proactively work with the Producers while they identify, develop, construct and produce their sustainable locally sourced gas projects.

Please contact our Biomethane Team and they will inform you of the initiatives put in place to proactively support the Producers / Developers to successfully flow gas into the network.